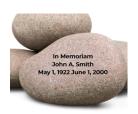

In Memoriam

John A. Smith

Some suggestions for your engraved rock:

In Honor of

John and Mary Smith

| May I, 1922 June I, 2000                                                                                                                                     | (given by their children)                                    |
|--------------------------------------------------------------------------------------------------------------------------------------------------------------|--------------------------------------------------------------|
| The Smith Family<br>Mr. and Mrs. John A. Smith<br>July 15, 1945<br>for an anniversary)                                                                       | (Other phrases) In gratitude In celebration In loving memory |
| If mailing, please mail the check and form to ECC Memorial Committee, PO Box 216, Ellington CT 06029 Attach a second sheet for orders of more than one rock. |                                                              |
| PLEASE PRINT ALL INFORMATION CLEARLY                                                                                                                         |                                                              |
| Enclosed is \$ for (please check):                                                                                                                           | 6"-8"8"-10"                                                  |
| Enclosed is \$ donation towards annuals/up-keep.                                                                                                             |                                                              |
| NAME:                                                                                                                                                        |                                                              |
| EMAIL:                                                                                                                                                       |                                                              |
| PHONE:(in case we n                                                                                                                                          | eed to clarify information)                                  |
| ENGRAVING ON RIVER ROCK (print clearly just as you wish it to be engraved on the rock)                                                                       |                                                              |
|                                                                                                                                                              |                                                              |
|                                                                                                                                                              |                                                              |
|                                                                                                                                                              |                                                              |
|                                                                                                                                                              |                                                              |